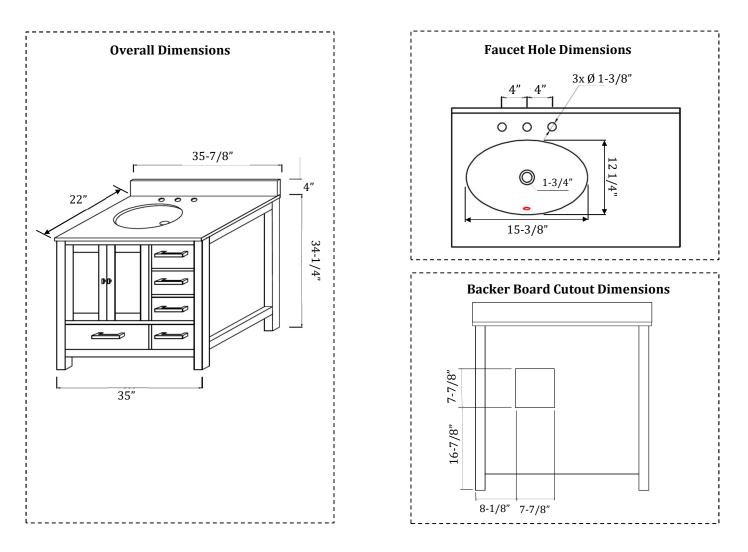

### **MAJOR DIMENSIONS:**

NOTE:

- These vanities are hand-crafted and may vary with minor manufacturing tolerance.
- Natural stone may vary with natural veining, crystallization and lining.