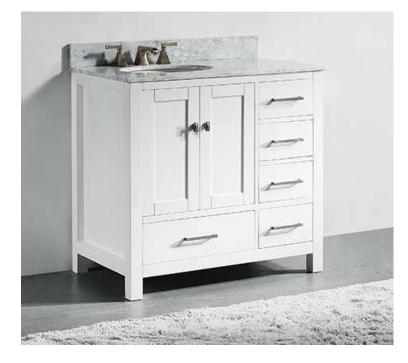

# San Clemente 36" Vanity Set

## **AVAILABLE COLOR/FINISH**

White, Espresso, Grey

#### SET INCLUDES

Marble Backsplash Board, Main Cabinet, Marble Countertop, Under-mount Ceramic Basin

#### FEATURES

- Beautiful transitional styling and a practical floor standing design will complement any bathroom
- Solid wood construction that is engineered to prevent warping and made to last for years worry free.
- Easy to clean grey veined Carrara marble countertop comes pre-assembled and a matching marble backsplash is also included.
- Pre-drilled holes in countertop for 8-in widespread faucet make installation quick and easy.
- Highly water-resistant, low volatile and organic environmentally friendly sealer.
- Generous storage (2-doors, 5-drawers), gives the space needed to keep the bathroom organized
- Concealed slides and hinges with soft-closing cabinet doors and drawers give this vanity luxury custom made qualities.
- Pre-assembled oval under-mount ceramic basin adds a dramatic, modern design element.
- Designer brushed nickel pulls and knobs give the vanity a luxury design and great functionality.
- Backer board with pre-cut hole for easy installation and access to all plumbing needs.
- Does not include faucet, drain assembly, or Ptrap